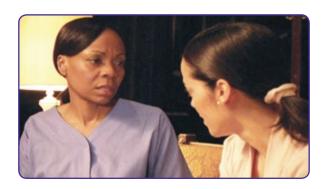

# Who is in the picture?

Name: \_\_\_\_\_ Date: \_\_\_\_\_

Who is in the picture?
 What is she doing?

Billy's mother is in the picture.

She is hugging Billy's aunt.

Who is in the picture?
What are they doing?