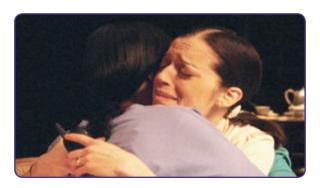

# Who is in the picture?

Name: \_\_\_\_\_ Date: \_\_\_\_\_

Who is in the picture?
 What is she doing?

Billy's mother is in the picture.

She is hugging Billy's aunt.

Who is in the picture?
What are they doing?