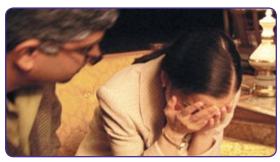

# Who is in the picture?

Name: \_\_\_\_\_ Date: \_\_\_\_\_

Who is in the picture?
 What is she doing?

Billy's mother is in the picture.

She is hugging Billy's aunt.

Who is in the picture?
What are they doing?