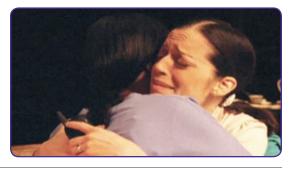

# Who is in the picture?

Name: \_\_\_\_\_ Date: \_\_\_\_\_

Who is in the picture?
 What is she doing?

Billy's mother is in the picture.

She is hugging Billy's aunt.

Who is in the picture?
What are they doing?