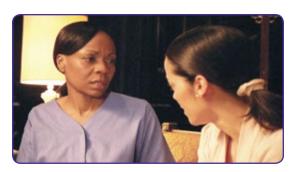

# Who is in the picture?

Name: \_\_\_\_\_ Date: \_\_\_\_\_

Who is in the picture?
 What is she doing?

Billy's mother is in the picture.

She is hugging Billy's aunt.

Who is in the picture?
What are they doing?